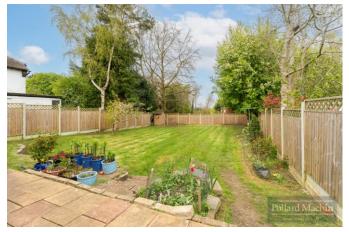

### Accommodation

The property comprises; Porch, entrance hall, spacious open plan living/dining room with bay window, conservatory, modern fitted kitchen opening to utility room, downstairs shower room and access to garage. Upstairs features two large double bedrooms, further single bedroom/study and modern four piece family bathroom. The rear garden is approximately 90ft long, mainly laid to lawn with a good size patio area ideal for entertaining, there is side access leading to the block paved driveway to the front with ample parking for several vehicles.