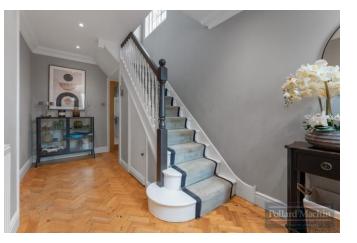

### Accommodation

The property comprises; Porch, entrance hall, spacious open plan living/dining room with bay window, conservatory, modern fitted kitchen opening to utility room, downstairs shower room and access to garage. Upstairs features two large double bedrooms, further single bedroom/study and modern four piece family bathroom. The rear garden is approximately 90ft long, mainly laid to lawn with a good size patio area ideal for entertaining, there is side access leading to the block paved driveway to the front with ample parking for several vehicles.