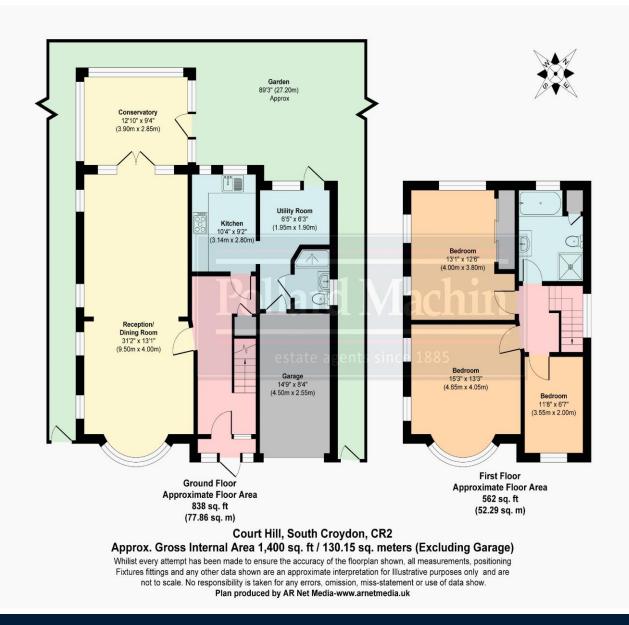

## Description

A well presented and spacious three bedroom detached family home boasting 1400 square feet internally with potential to extend (subject to planning). Situated on a sought after tree lined residential road located off Purley Downs Road. EPC Rating D. Council Tax Band F.

### Accommodation

The property comprises; Porch, entrance hall, spacious open plan living/dining room with bay window, conservatory, modern fitted kitchen opening to utility room, downstairs shower room and access to garage. Upstairs features two large double bedrooms, further single bedroom/study and modern four piece family bathroom. The rear garden is approximately 90ft long, mainly laid to lawn with a good size patio area ideal for entertaining, there is side access leading to the block paved driveway to the front with ample parking for several vehicles.