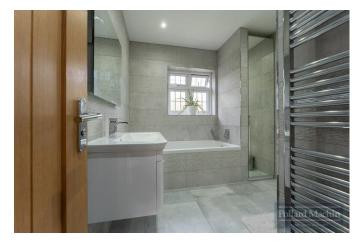

### Accommodation

The property comprises; Porch, entrance hall, spacious open plan living/dining room with bay window, conservatory, modern fitted kitchen opening to utility room, downstairs shower room and access to garage. Upstairs features two large double bedrooms, further single bedroom/study and modern four piece family bathroom. The rear garden is approximately 90ft long, mainly laid to lawn with a good size patio area ideal for entertaining, there is side access leading to the block paved driveway to the front with ample parking for several vehicles.