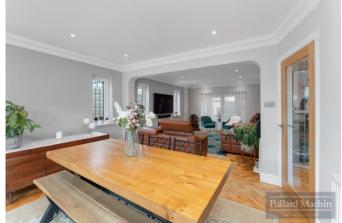

### Accommodation

The property comprises; Porch, entrance hall, spacious open plan living/dining room with bay window, conservatory, modern fitted kitchen opening to utility room, downstairs shower room and access to garage. Upstairs features two large double bedrooms, further single bedroom/study and modern four piece family bathroom. The rear garden is approximately 90ft long, mainly laid to lawn with a good size patio area ideal for entertaining, there is side access leading to the block paved driveway to the front with ample parking for several vehicles.