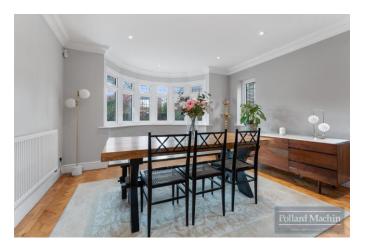

### Accommodation

The property comprises; Porch, entrance hall, spacious open plan living/dining room with bay window, conservatory, modern fitted kitchen opening to utility room, downstairs shower room and access to garage. Upstairs features two large double bedrooms, further single bedroom/study and modern four piece family bathroom. The rear garden is approximately 90ft long, mainly laid to lawn with a good size patio area ideal for entertaining, there is side access leading to the block paved driveway to the front with ample parking for several vehicles.