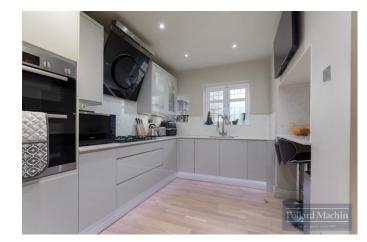

### Accommodation

The property comprises; Porch, entrance hall, spacious open plan living/dining room with bay window, conservatory, modern fitted kitchen opening to utility room, downstairs shower room and access to garage. Upstairs features two large double bedrooms, further single bedroom/study and modern four piece family bathroom. The rear garden is approximately 90ft long, mainly laid to lawn with a good size patio area ideal for entertaining, there is side access leading to the block paved driveway to the front with ample parking for several vehicles.