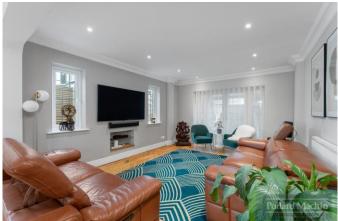

### Accommodation

The property comprises; Porch, entrance hall, spacious open plan living/dining room with bay window, conservatory, modern fitted kitchen opening to utility room, downstairs shower room and access to garage. Upstairs features two large double bedrooms, further single bedroom/study and modern four piece family bathroom. The rear garden is approximately 90ft long, mainly laid to lawn with a good size patio area ideal for entertaining, there is side access leading to the block paved driveway to the front with ample parking for several vehicles.